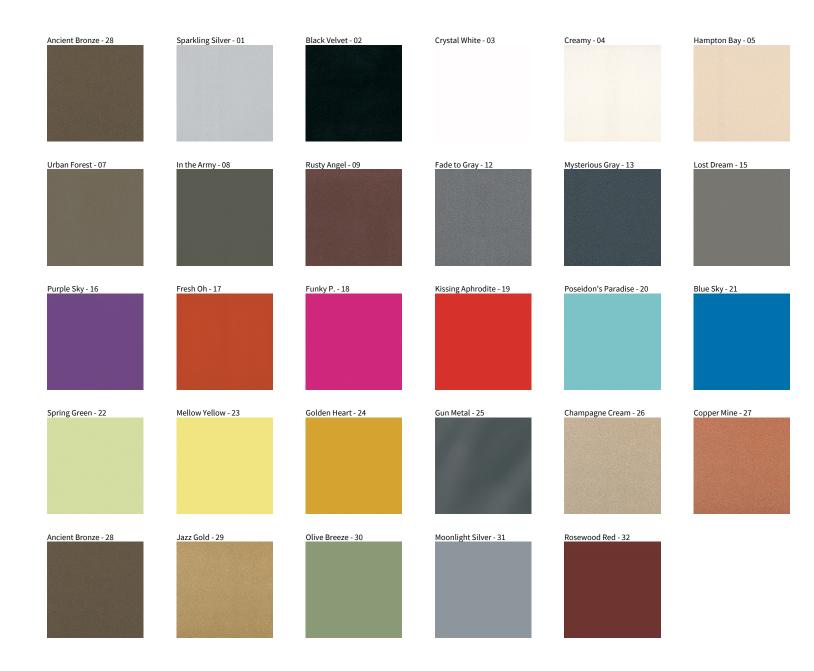

## **BIONIQ ROUND WALLWASH RECESSED**

COLOR FINISH CHART

| PROJECT  |   |
|----------|---|
| TYPE     |   |
| NOTES    |   |
| QUANTITY | - |
| DATE     |   |

**Digital:** Not all screens are calibrated the same, and therefore, colors will appear differently between screens. **Physical:** When texture is involved, there will be variations in color, character and tone within a product series and between product families.

**Gun Metal:** No Gun Metal finish is alike. It combines a mixture of transparent and black color particles which ensures a highly individual effect and no luminaire being identical. **Champagne Cream, Copper Mine, Ancient Bronze + Jazz Gold:** These finishes have slight fading from specific powder coating production. Each luminaire will slightly vary.